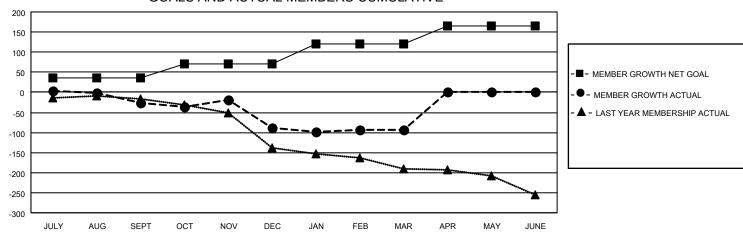

| Members               |                           |                         |                                                    |  |  |  |  |  |  |
|-----------------------|---------------------------|-------------------------|----------------------------------------------------|--|--|--|--|--|--|
| RESULTS FOR 2022-2023 |                           |                         |                                                    |  |  |  |  |  |  |
| QUARTER               | MEMBER GROWTH NET<br>GOAL | MEMBER GROWTH<br>ACTUAL | DROPPED<br>MEMBERS ACTUAL<br>(including transfers) |  |  |  |  |  |  |
| JULY/AUG/SE           | EPT 35                    | 39                      | 56                                                 |  |  |  |  |  |  |
| OCT/NOV/DE            | C 35                      | 87                      | 145                                                |  |  |  |  |  |  |
| JAN/FEB/MAI           | R 50                      | 160                     | 109                                                |  |  |  |  |  |  |
| APR/MAY/JU            | NE 45                     | 0                       | 0                                                  |  |  |  |  |  |  |

## GOALS AND ACTUAL MEMBERS CUMULATIVE

| DROPPED CLUBS: 3     |           | 67 CLUBS OF 157 ADDED 1 OR<br>MORE NEW MEMBERS | GENDER DISTRIBUTION  MALE 2,163 (62.44%) |                             |
|----------------------|-----------|------------------------------------------------|------------------------------------------|-----------------------------|
| DROPPED MEMBERS      |           |                                                | FEMALE<br>NON BINARY                     | 1,301 (37.56%)<br>0 (0.00%) |
| DECEASED             | 64        |                                                | PREFER NOT TO ANSWER                     | 0 (0.00%)                   |
| CLUB CANCELLED OTHER | 33<br>213 | CLICK HERE FOR CUMULATIVE                      | TOTAL FAMILY UNIT MEMBERS                | 1,018                       |
| TOTAL                | 310       | MEMBERSHIP DATA                                | FAMILY MEMBERS PAYING HALI<br>DUES       | 521                         |