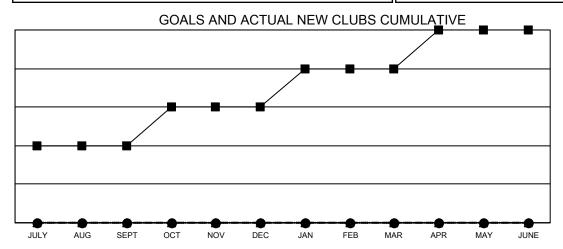

## Multiple District 29

**LOCATION: WEST VIRGINIA** 

| Clubs                 |               |           |               |  |  |  |  |
|-----------------------|---------------|-----------|---------------|--|--|--|--|
| RESULTS FOR 2022-2023 |               |           |               |  |  |  |  |
| QUARTER               | NEW CLUB GOAL | NEW CLUBS | DROPPED CLUBS |  |  |  |  |
| JULY/AUG/SEPT         | 2             | 0         | 0             |  |  |  |  |
| OCT/NOV/DEC           | 1             | 0         | 3             |  |  |  |  |
| JAN/FEB/MAR           | 1             | 0         | 0             |  |  |  |  |
| APR/MAY/JUNE          | 1             | 0         | 0             |  |  |  |  |

■ - CURRENT YEAR GOALS FOR NEW CLUBS

- ■ - CURRENT YEAR ACTUAL NEW CLUBS

- ▲ - LAST YEAR ACTUAL NEW CLUBS